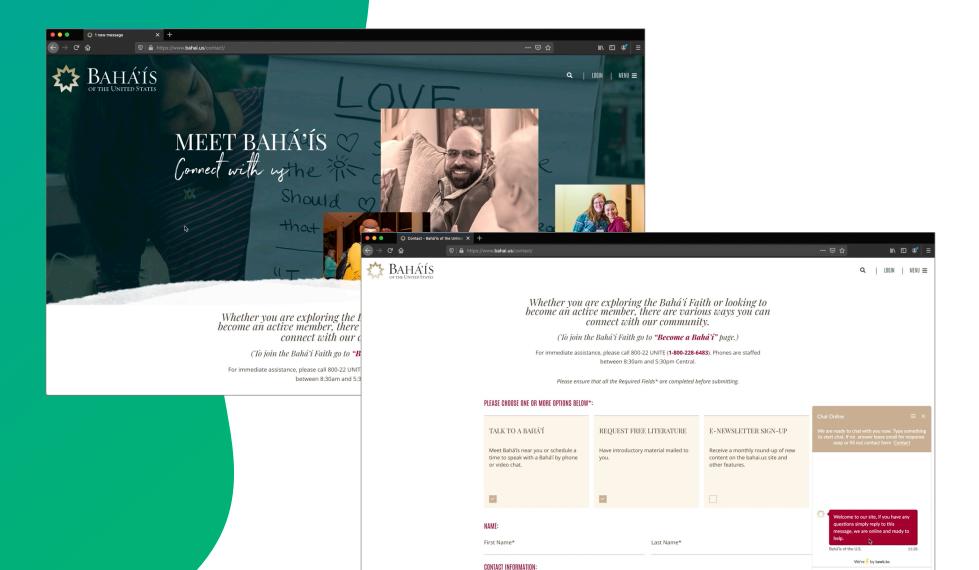

### Convert qualified inquiries & capture a database.

 ✓ If someone comes to your site and raises their hand, make sure you capture that contact to connect.

bahai.us

| • • 1 new message X +                    |                                                                                                                                          |                                                                                                                                                                                                                |
|------------------------------------------|------------------------------------------------------------------------------------------------------------------------------------------|----------------------------------------------------------------------------------------------------------------------------------------------------------------------------------------------------------------|
|                                          |                                                                                                                                          | ⊽☆ II\ ⊡ 📽 ≡                                                                                                                                                                                                   |
| BAHÁÍS<br>OF THE UNITED STATES           |                                                                                                                                          | Q   LOGIN   🗙                                                                                                                                                                                                  |
| THE BAHÁ'Í FAITH ,<br>HOUSE OF WORSHIP , | Connect with our community to various ways.                                                                                              | o explore the Baha'i Faith in                                                                                                                                                                                  |
| STORIES                                  | <b>Request General Information</b><br>Fill out this form to learn more, ask a question, or meet<br>Baha'is near you.                     | Baha'i Member Services<br>Most Baha'i activities and events are open to all, but only<br>enrolled members may give to the Baha'i funds,<br>participate in Baha'i elections, and serve on Baha'i<br>instituteor |
| PUBLIC AFFAIRS                           | <b>Become a Baha'i</b><br>A person becomes a Baha'i by recognizing Baha'u'llah as<br>the Messenger of God for this age and informing the | institutions.<br>For Immediate Assistance                                                                                                                                                                      |
| EVENTS                                   | Baha'i community of their desire to join the Baha'i Faith.<br>Fill out this form to get started.                                         | Call 1-800-22-UNITE or use the Chat Online button on the lower right corner of the site.                                                                                                                       |
| RESOURCES                                |                                                                                                                                          | STAR /                                                                                                                                                                                                         |
| CONTACT >                                |                                                                                                                                          |                                                                                                                                                                                                                |
|                                          |                                                                                                                                          |                                                                                                                                                                                                                |

### Convert qualified inquiries & capture a database.

 ✓ If someone comes to your site and raises their hand, make sure you capture that contact to connect.

### Convert qualified inquiries & capture a database.

 ✓ If someone comes to your site and raises their hand, make sure you capture that contact to connect.

bahai.us