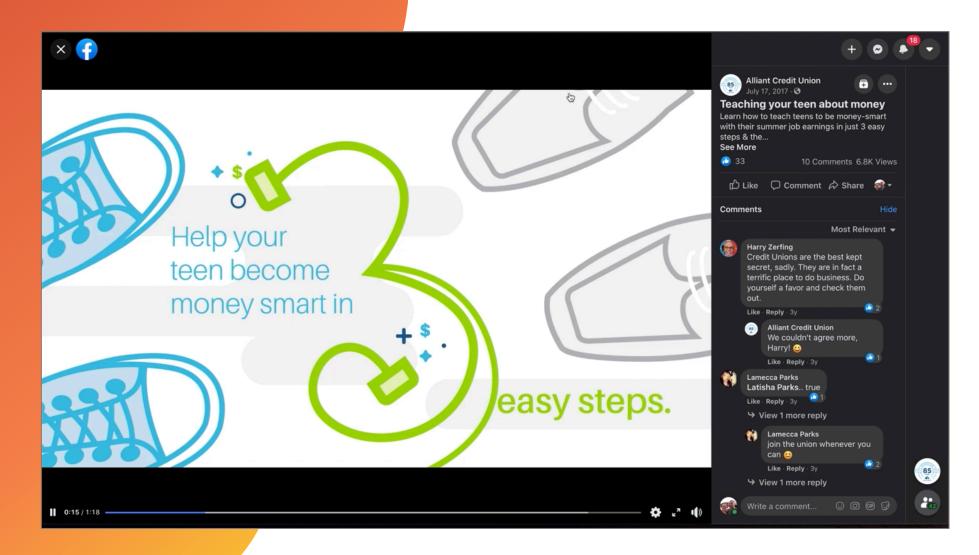

### **Remind them of you with Outbound Emails.**

- ✓ Use your email lists to consistently communicate
- ✓ Quarterly newsletters
- ✓ Monthly email updates