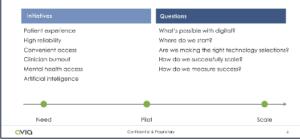

#### Why do health systems decide to join AVIA?

- They want to make innovation a key business asset
- They want to collaborate and learn from others successes and failures
- . They see how AVIA not only lightens the load, but also boosts capacity
- They want to reduce risk, decrease stalled or risked projects
- . They compare our costs to hiring a consultant (for just one project) or additional FTEs
- . Ultimately, they believe the greatest lift will come from a purpose-built team of 70 innovation experts + collaboration with 30 health systems