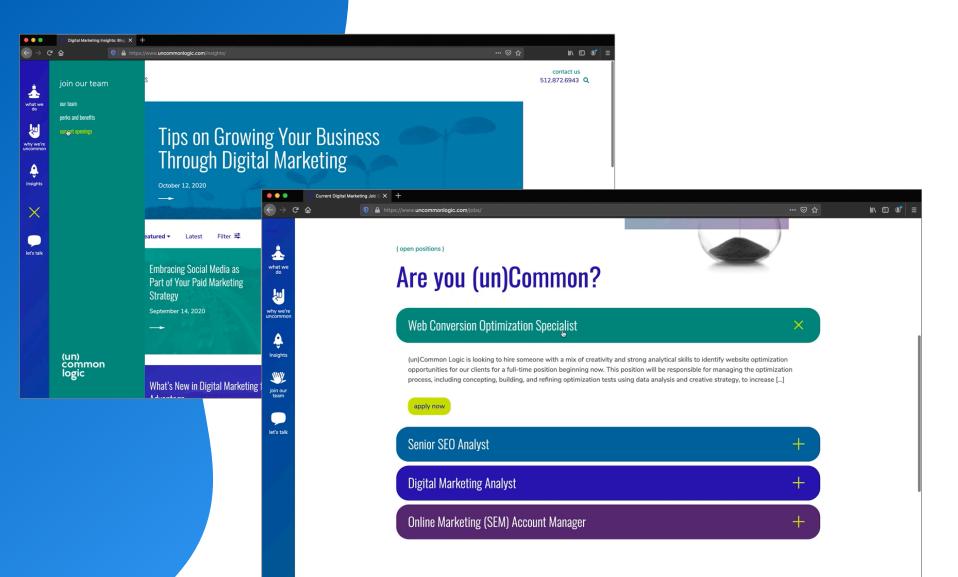

## Cater information to your priority audiences.

- ✓ Your website users vary:
  - ✓ prospective clients
  - ✓ prospective employees
  - ✓ media or investors
- Prioritize your users and website accordingly

## Cater information to your priority audiences.

✓ Your website users vary:

- ✓ prospective clients
- ✓ prospective employees

✓ media or investors

 Prioritize your users and website accordingly

uncommonlogic.com

## Cater information to your priority audiences.

- ✓ Your website users vary:
  - ✓ prospective clients
  - ✓ prospective employees
  - ✓ media or investors
- ✓ Prioritize your users and website accordingly