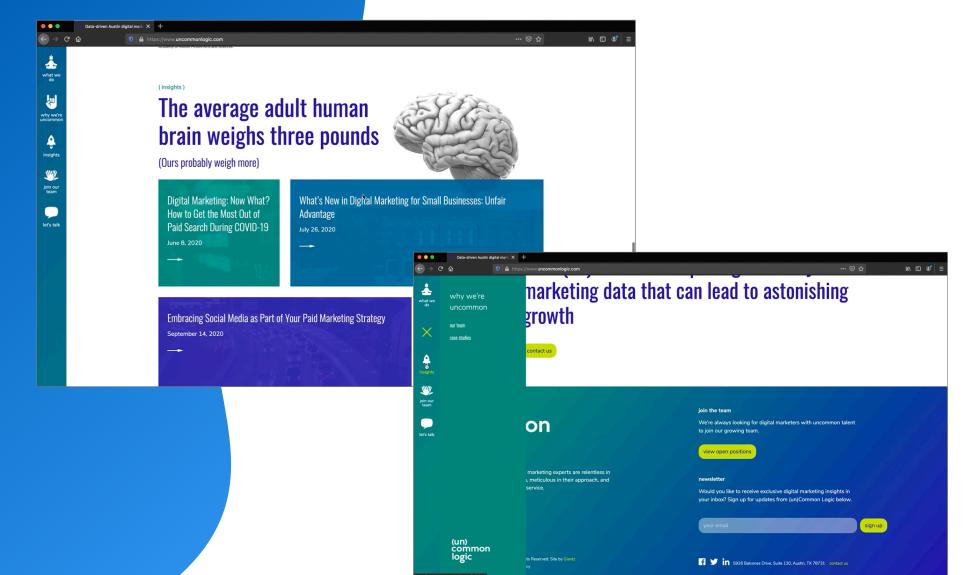

## Cater information to your priority audiences.

- ✓ Your website users vary:
  - ✓ prospective clients
  - ✓ prospective employees
  - ✓ media or investors
- Prioritize your users and website accordingly

## Cater information to your priority audiences.

✓ Your website users vary:

- ✓ prospective clients
- ✓ prospective employees

✓ media or investors

 Prioritize your users and website accordingly

uncommonlogic.com

## Cater information to your priority audiences.

- ✓ Your website users vary:
  - ✓ prospective clients
  - ✓ prospective employees
  - ✓ media or investors
- ✓ Prioritize your users and website accordingly