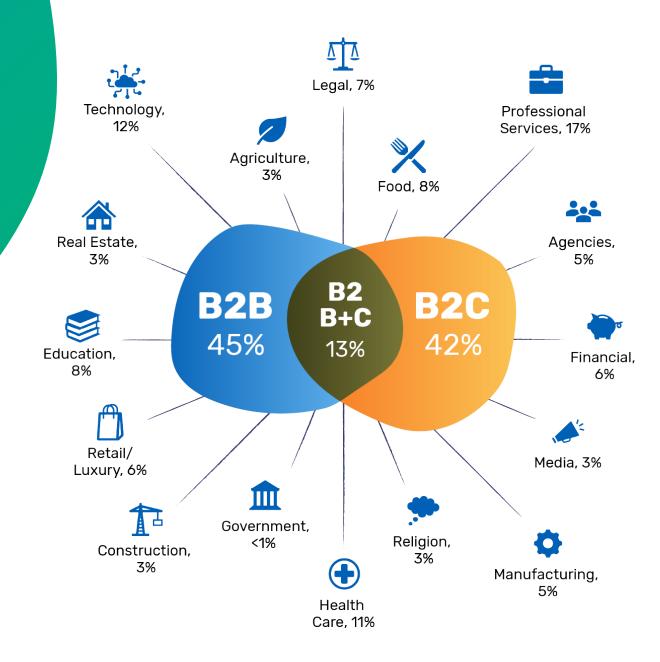

### Decades of experience across dozens of categories

#### Why Glantz Design

- ✓ 200+ websites designed and developed
- ✓ Industry agnostic
- ✓ Almost exclusively referral-based growth