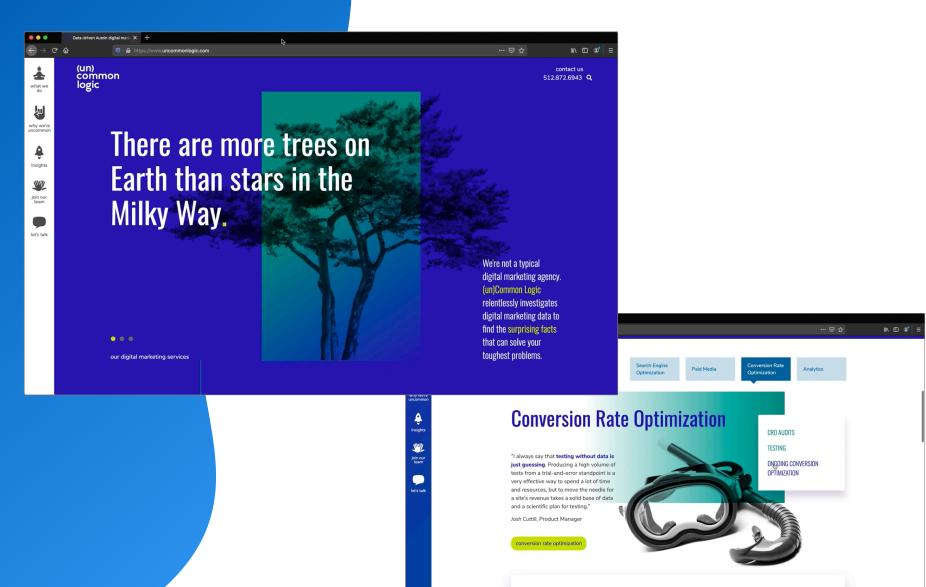

## Cater information to your priority audiences.

- ✓ Your website users vary:
  - ✓ prospective clients
  - ✓ prospective employees
  - ✓ media or investors
- Prioritize your users and website accordingly

## Cater information to your priority audiences.

✓ Your website users vary:

- ✓ prospective clients
- ✓ prospective employees

✓ media or investors

 Prioritize your users and website accordingly

uncommonlogic.com

## Cater information to your priority audiences.

- ✓ Your website users vary:
  - ✓ prospective clients
  - ✓ prospective employees
  - ✓ media or investors
- ✓ Prioritize your users and website accordingly